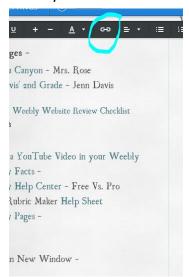

## Example 1:

- 1. Highlight the text or graphics you want to link. A tool bar will open near the top of the screen.
- 2. Go to the chain link which appears in the middle of the tool bar. Click.

Example: 2