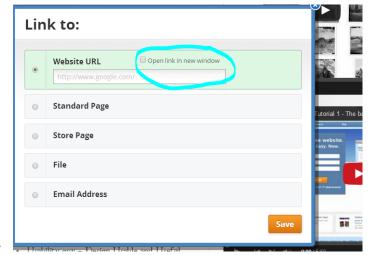

- 3· Check the box that says "Open Link in new window"
- 4· This link will now open in a new window

without closing the page of origin.